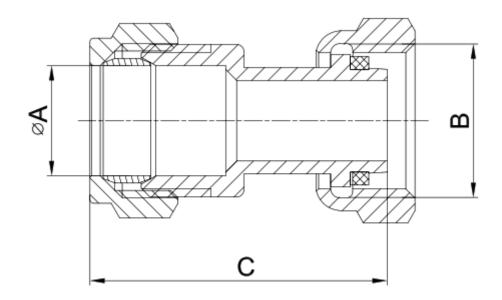

## **Dimensions**

| 22 | G3/4" | 51.84 | BRASS  |
|----|-------|-------|--------|
| 15 | G3/4" | 40.1  | BRASS  |
| 15 | G1/2" | 40.1  | BRASS  |
| Α  | В     | С     | Colour |