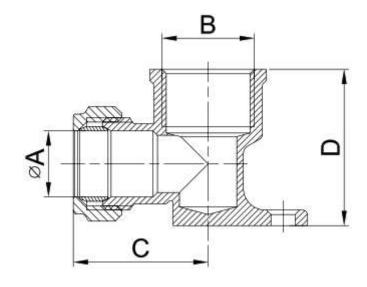

## **Dimensions**

| 22 | G3/4" | 35.34 | 50.9 | BRASS    |
|----|-------|-------|------|----------|
| 15 | G1/2" | 30.6  | 35.5 | BRASS CP |
| 15 | G1/2" | 30.6  | 35.5 | BRASS    |
| Α  | В     | С     | D    | Colour   |