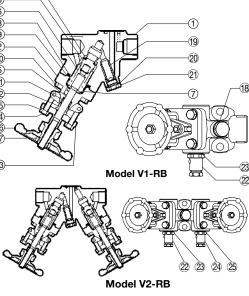

| Ŵ          | CAUTION           |                     | d abnormal operation, accident<br>egulations may restrict the use o |                   |              |                                                                                                                                                                                                                                                                                                                                                                                                                                                                                                                                                                                                                                                                                                                                                                                                                                                                                                                                                                                                                                                                                                                                                                                                                                                                                                                                                                                                                                                                                                                                                                                                                                                                                                                                                                                                                                                                                                                                                                                                                                                                                                                               |                     |
|------------|-------------------|---------------------|---------------------------------------------------------------------|-------------------|--------------|-------------------------------------------------------------------------------------------------------------------------------------------------------------------------------------------------------------------------------------------------------------------------------------------------------------------------------------------------------------------------------------------------------------------------------------------------------------------------------------------------------------------------------------------------------------------------------------------------------------------------------------------------------------------------------------------------------------------------------------------------------------------------------------------------------------------------------------------------------------------------------------------------------------------------------------------------------------------------------------------------------------------------------------------------------------------------------------------------------------------------------------------------------------------------------------------------------------------------------------------------------------------------------------------------------------------------------------------------------------------------------------------------------------------------------------------------------------------------------------------------------------------------------------------------------------------------------------------------------------------------------------------------------------------------------------------------------------------------------------------------------------------------------------------------------------------------------------------------------------------------------------------------------------------------------------------------------------------------------------------------------------------------------------------------------------------------------------------------------------------------------|---------------------|
| No.        | Descriptio        | on                  | Material                                                            | DIN <sup>1)</sup> | ASTM/AISI 1) | 4                                                                                                                                                                                                                                                                                                                                                                                                                                                                                                                                                                                                                                                                                                                                                                                                                                                                                                                                                                                                                                                                                                                                                                                                                                                                                                                                                                                                                                                                                                                                                                                                                                                                                                                                                                                                                                                                                                                                                                                                                                                                                                                             |                     |
| 1          | Body              |                     | Stainless Steel SUS304                                              | 1.4301            | AISI304      | 3                                                                                                                                                                                                                                                                                                                                                                                                                                                                                                                                                                                                                                                                                                                                                                                                                                                                                                                                                                                                                                                                                                                                                                                                                                                                                                                                                                                                                                                                                                                                                                                                                                                                                                                                                                                                                                                                                                                                                                                                                                                                                                                             |                     |
| 2          | Valve Bonnet      |                     | Carbon Steel A105                                                   | 1.0460            |              |                                                                                                                                                                                                                                                                                                                                                                                                                                                                                                                                                                                                                                                                                                                                                                                                                                                                                                                                                                                                                                                                                                                                                                                                                                                                                                                                                                                                                                                                                                                                                                                                                                                                                                                                                                                                                                                                                                                                                                                                                                                                                                                               |                     |
| 3          | Valve Plug        |                     | Stainless Steel A276-304 + Stellite                                 | —                 | _            | 9                                                                                                                                                                                                                                                                                                                                                                                                                                                                                                                                                                                                                                                                                                                                                                                                                                                                                                                                                                                                                                                                                                                                                                                                                                                                                                                                                                                                                                                                                                                                                                                                                                                                                                                                                                                                                                                                                                                                                                                                                                                                                                                             |                     |
| 4          | Valve Seat        |                     | Stainless Steel A276-410 + Stellite                                 | —                 | _            | Ž                                                                                                                                                                                                                                                                                                                                                                                                                                                                                                                                                                                                                                                                                                                                                                                                                                                                                                                                                                                                                                                                                                                                                                                                                                                                                                                                                                                                                                                                                                                                                                                                                                                                                                                                                                                                                                                                                                                                                                                                                                                                                                                             |                     |
| 5          | Valve Stem        |                     | Stainless Steel A276-410                                            | —                 | _            |                                                                                                                                                                                                                                                                                                                                                                                                                                                                                                                                                                                                                                                                                                                                                                                                                                                                                                                                                                                                                                                                                                                                                                                                                                                                                                                                                                                                                                                                                                                                                                                                                                                                                                                                                                                                                                                                                                                                                                                                                                                                                                                               |                     |
| 6          | Bellows           |                     | Stainless Steel SUS316L                                             | 1.4404            | AISI316L     | <u> </u>                                                                                                                                                                                                                                                                                                                                                                                                                                                                                                                                                                                                                                                                                                                                                                                                                                                                                                                                                                                                                                                                                                                                                                                                                                                                                                                                                                                                                                                                                                                                                                                                                                                                                                                                                                                                                                                                                                                                                                                                                                                                                                                      |                     |
| $\bigcirc$ | Bellows Flang     | ge                  | Stainless Steel A276-316L                                           | 1.4404            | _            | Ŭ                                                                                                                                                                                                                                                                                                                                                                                                                                                                                                                                                                                                                                                                                                                                                                                                                                                                                                                                                                                                                                                                                                                                                                                                                                                                                                                                                                                                                                                                                                                                                                                                                                                                                                                                                                                                                                                                                                                                                                                                                                                                                                                             |                     |
| 8<br>9     | Bellows Gasket    | Lower 3)            | Graphite/Stainless Steel SUS316                                     | - /1.4401         | - /AISI316   | i Den and a start and a start |                     |
| 9          | Dellows Gaskel    | Upper               | Graphite/Stainless Steel SUS304                                     | - /1.4301         | - /AISI304   | 15-12                                                                                                                                                                                                                                                                                                                                                                                                                                                                                                                                                                                                                                                                                                                                                                                                                                                                                                                                                                                                                                                                                                                                                                                                                                                                                                                                                                                                                                                                                                                                                                                                                                                                                                                                                                                                                                                                                                                                                                                                                                                                                                                         |                     |
| 10         | Bonnet Bolt       |                     | Alloy Steel A193 Gr.B7                                              | 1.7225            |              |                                                                                                                                                                                                                                                                                                                                                                                                                                                                                                                                                                                                                                                                                                                                                                                                                                                                                                                                                                                                                                                                                                                                                                                                                                                                                                                                                                                                                                                                                                                                                                                                                                                                                                                                                                                                                                                                                                                                                                                                                                                                                                                               | YZ (CR              |
| 11         | Gland Packin      | g                   | Graphite                                                            | —                 |              | K                                                                                                                                                                                                                                                                                                                                                                                                                                                                                                                                                                                                                                                                                                                                                                                                                                                                                                                                                                                                                                                                                                                                                                                                                                                                                                                                                                                                                                                                                                                                                                                                                                                                                                                                                                                                                                                                                                                                                                                                                                                                                                                             | Ŷ (H O>))@          |
| 12         | Gland Bushin      | g                   | Stainless Steel A276-410                                            |                   | _            |                                                                                                                                                                                                                                                                                                                                                                                                                                                                                                                                                                                                                                                                                                                                                                                                                                                                                                                                                                                                                                                                                                                                                                                                                                                                                                                                                                                                                                                                                                                                                                                                                                                                                                                                                                                                                                                                                                                                                                                                                                                                                                                               |                     |
| 13         | Gland Flange      |                     | Carbon Steel A105                                                   | 1.0460            | _            |                                                                                                                                                                                                                                                                                                                                                                                                                                                                                                                                                                                                                                                                                                                                                                                                                                                                                                                                                                                                                                                                                                                                                                                                                                                                                                                                                                                                                                                                                                                                                                                                                                                                                                                                                                                                                                                                                                                                                                                                                                                                                                                               |                     |
| 14         | Gland Eye Bo      | olt                 | Alloy Steel A193 Gr.B7                                              | 1.7225            | _            | 13                                                                                                                                                                                                                                                                                                                                                                                                                                                                                                                                                                                                                                                                                                                                                                                                                                                                                                                                                                                                                                                                                                                                                                                                                                                                                                                                                                                                                                                                                                                                                                                                                                                                                                                                                                                                                                                                                                                                                                                                                                                                                                                            | Model V1-RB         |
| 15         | Gland Nut         |                     | Carbon Steel A194 Gr.2H                                             |                   | _            | -                                                                                                                                                                                                                                                                                                                                                                                                                                                                                                                                                                                                                                                                                                                                                                                                                                                                                                                                                                                                                                                                                                                                                                                                                                                                                                                                                                                                                                                                                                                                                                                                                                                                                                                                                                                                                                                                                                                                                                                                                                                                                                                             |                     |
| 16         | Handwheel         |                     | Ductile Cast Iron FCD450                                            | 0.7040            | A536         | TT A                                                                                                                                                                                                                                                                                                                                                                                                                                                                                                                                                                                                                                                                                                                                                                                                                                                                                                                                                                                                                                                                                                                                                                                                                                                                                                                                                                                                                                                                                                                                                                                                                                                                                                                                                                                                                                                                                                                                                                                                                                                                                                                          |                     |
| 17         | Handwheel N       | lut                 | Carbon Steel S25C                                                   | 1.1158            | AISI1025     | 5163                                                                                                                                                                                                                                                                                                                                                                                                                                                                                                                                                                                                                                                                                                                                                                                                                                                                                                                                                                                                                                                                                                                                                                                                                                                                                                                                                                                                                                                                                                                                                                                                                                                                                                                                                                                                                                                                                                                                                                                                                                                                                                                          |                     |
| 18         | Nameplate         |                     | Stainless Steel SUS304                                              | 1.4301            | AISI304      |                                                                                                                                                                                                                                                                                                                                                                                                                                                                                                                                                                                                                                                                                                                                                                                                                                                                                                                                                                                                                                                                                                                                                                                                                                                                                                                                                                                                                                                                                                                                                                                                                                                                                                                                                                                                                                                                                                                                                                                                                                                                                                                               |                     |
| 19         | Screen 3) inside/ | outside             | Stainless Steel SUS304/430                                          | 1.4301/1.4106     | AISI304/430  | AL                                                                                                                                                                                                                                                                                                                                                                                                                                                                                                                                                                                                                                                                                                                                                                                                                                                                                                                                                                                                                                                                                                                                                                                                                                                                                                                                                                                                                                                                                                                                                                                                                                                                                                                                                                                                                                                                                                                                                                                                                                                                                                                            | - Raily Contraction |
| 20         | Screen Holder G   | asket 3)            | Stainless Steel SUS316L                                             | 1.4404            | AISI316L     | - And                                                                                                                                                                                                                                                                                                                                                                                                                                                                                                                                                                                                                                                                                                                                                                                                                                                                                                                                                                                                                                                                                                                                                                                                                                                                                                                                                                                                                                                                                                                                                                                                                                                                                                                                                                                                                                                                                                                                                                                                                                                                                                                         |                     |
| 21         | Screen Holde      | er Plug             | Stainless Steel SUS303                                              | 1.4305            | AISI303      | S A B                                                                                                                                                                                                                                                                                                                                                                                                                                                                                                                                                                                                                                                                                                                                                                                                                                                                                                                                                                                                                                                                                                                                                                                                                                                                                                                                                                                                                                                                                                                                                                                                                                                                                                                                                                                                                                                                                                                                                                                                                                                                                                                         |                     |
| 22         | Blowdown Valve    | (BD2) <sup>2)</sup> | Stainless Steel A351 Gr.CF8                                         | 1.4312            |              | Ś                                                                                                                                                                                                                                                                                                                                                                                                                                                                                                                                                                                                                                                                                                                                                                                                                                                                                                                                                                                                                                                                                                                                                                                                                                                                                                                                                                                                                                                                                                                                                                                                                                                                                                                                                                                                                                                                                                                                                                                                                                                                                                                             |                     |
| 23         | Blowdown Valve G  | asket 2),3)         | Stainless Steel SUS316L                                             | 1.4404            | AISI316L     | _                                                                                                                                                                                                                                                                                                                                                                                                                                                                                                                                                                                                                                                                                                                                                                                                                                                                                                                                                                                                                                                                                                                                                                                                                                                                                                                                                                                                                                                                                                                                                                                                                                                                                                                                                                                                                                                                                                                                                                                                                                                                                                                             | Model V2-RB         |
| 24         | Test Valve (B     | D2) 2)              | Cast Stainless Steel A351 Gr.CF8                                    | 1.4312            |              |                                                                                                                                                                                                                                                                                                                                                                                                                                                                                                                                                                                                                                                                                                                                                                                                                                                                                                                                                                                                                                                                                                                                                                                                                                                                                                                                                                                                                                                                                                                                                                                                                                                                                                                                                                                                                                                                                                                                                                                                                                                                                                                               |                     |
| 25         | Test Valve Ga     | sket 2),3)          | Stainless Steel SUS316L                                             | 1.4404            | AISI316L     |                                                                                                                                                                                                                                                                                                                                                                                                                                                                                                                                                                                                                                                                                                                                                                                                                                                                                                                                                                                                                                                                                                                                                                                                                                                                                                                                                                                                                                                                                                                                                                                                                                                                                                                                                                                                                                                                                                                                                                                                                                                                                                                               |                     |