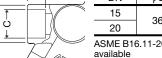

\* Screwed connections are BSP or NPT; other standards available \*\* At full-open position

| Socket Weld | Conne | ections | 5  | (mm) |
|-------------|-------|---------|----|------|
| → h 🛏       | DN    | φD      | φC | h    |

|    |                       |            |            | (11111) |
|----|-----------------------|------------|------------|---------|
| ,  | DN                    | φD         | φC         | h       |
|    | 15                    | 36         | 21.8       | 13      |
| /l | 20                    | 30         | 27.2       | 13      |
|    | ASME B16<br>available | 6.11-2005, | other star | ndards  |