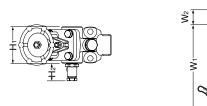

#### ● V1-RB·V1-LB Screwed & Socket Welded

V1-RB shown; V1-LB is inverted (opposite flow direction)

| Size | DN | L   | H1 | H <sub>2</sub> | W1** | W2 | Weight (kg) |
|------|----|-----|----|----------------|------|----|-------------|
| 1/2″ | 15 | 120 | 70 | 33             | 180  | 26 | 2.4         |
| 3⁄4″ | 20 | 120 | 70 | 33             | 160  | 20 | 3.4         |

\* Screwed connections are BSP or NPT; other standards available \*\* At full-open position