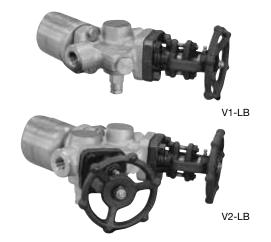

# V1/V2 Forged Stainless Steel Trap Station /w Bellows Sealed Valve

Photo shows with S3 trap unit