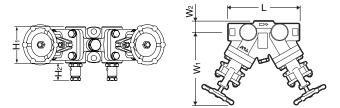

### • V2-RB · V2-LB Screwed & Socket Welded

V2-RB shown; V2-LB is inverted (opposite flow direction)

| V | 1 | -RB• | ٧ | 1-LB | Screwed* & Socket Welded | (mm) |
|---|---|------|---|------|--------------------------|------|
|---|---|------|---|------|--------------------------|------|

### V2-RB·V2-LB Screwed\* & Socket Welded (mm)

| Size | DN | L   | H1 | H2 | W1** | W2 | Weight (kg) |
|------|----|-----|----|----|------|----|-------------|
| 1/2″ | 15 | 160 | 70 | 20 | 100  | 06 | E 0         |
| 3/4″ | 20 | 160 | 70 | 33 | 180  | 26 | 5.8         |

\* Screwed connections are BSP or NPT; other standards available \*\* At full-open position

| Socket Weld | Conne | ections | 5  | (mm) |
|-------------|-------|---------|----|------|
| → h 🛏       | DN    | φD      | φC | h    |