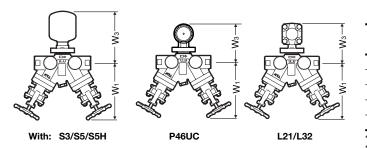

| Model   | W1*  | W3   | Weigł     | nt (kg)   |
|---------|------|------|-----------|-----------|
| MODEI   | (mm) | (mm) | With V1** | With V2** |
| S3      |      | 143  | 4.4       | 6.8       |
| S5      |      | 175  | 4.8       | 7.2       |
| S5H     | 180  | 178  | 4.9       | 7.3       |
| P46UC   |      | 110  | 4.4       | 6.8       |
| L21/L32 |      | 110  | 4.5       | 6.9       |

## Valve Series

| Model                    |               | V1-RB | V1-LB  | V2-RB   | V2-LB | Steam Trap Unit Spee                                                                                |
|--------------------------|---------------|-------|--------|---------|-------|-----------------------------------------------------------------------------------------------------|
| Station Pictu            | ıre           |       | CI CO  | OTEC    | OJICO | Free Float Steam Trap<br>S3 / S5 / S5H                                                              |
| Flow Diagra              | m             |       |        |         |       | PMO: 21 / 32 / 46 barg<br>TMO: 400 / 400 / 425 °C<br>Max. Discharge Capacity** 215 / 670 / 245 kg/h |
| Flow Direction           | on            | Right | Left   | Right   | Left  | Thermodynamic Steam Trap<br>P46UC                                                                   |
| Inlet Valve              |               | ~     | ✓      | ✓       | ✓     | PMO: 46 barg                                                                                        |
| Outlet Valve             |               | _     | _      | ~       | ~     | TMO: 425 °C                                                                                         |
| Blowdown V               | /alve         | ~     | ~      | ~       | ~     | Max. Discharge Capacity** 740 kg/h                                                                  |
| Test Valve               |               | _     | _      | ~       | ~     | Thermostatic Steam Trap<br>L21 / L32                                                                |
|                          | Free Float    |       | S3 / S | 5 / S5H |       | PMO: 21 / 32 barg                                                                                   |
| Available<br>Trap Units* | Thermodynamic |       | P4     | 6UC     |       | TMO: 235 / 240 °C                                                                                   |
| nap Ollits               | Thermostatic  |       | L21    | / L32   |       | Max. Discharge Capacity** 760 / 530 kg/h                                                            |