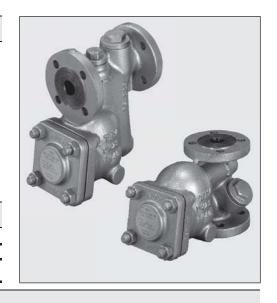

# SJH5X Free Float Steam Trap

#### **Features**

Reliable and durable steam trap with tight shut-off for use on small to medium high pressure process equipment. Models for horizontal or vertical piping installation.

- Self-modulating free float provides continuous, smooth, low velocity condensate discharge as process loads vary.
- 2. Precision-ground float, constant water seal and three-point seating design ensure a steam-tight seal, even under no-load conditions.
- 3. Thermostatic capsule (X-element) with "fail open" feature vents air automatically until close-to-steam temperature.
- Built-in screen with large surface area ensures extended trouble-free operation.
- 5. Easy, inline access to internal parts simplifies cleaning and reduces