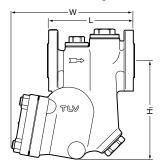

| Speci | ifications | , |
|-------|------------|---|
|       |            |   |
|       |            |   |

| Model                               |      | SJH5NX     | SJH5VX    |
|-------------------------------------|------|------------|-----------|
| Installation                        |      | Horizontal | Vertical  |
| Connection                          |      | Flan       | nged      |
| Size                                |      | DN 2       | 20, 25    |
| Orifice No.                         |      | 5, 10, 14  | 4, 22, 32 |
| Maximum Operating Pressure (barg)   | PMO  | 5, 10, 14  | 4, 22, 32 |
| Maximum Differential Pressure (bar) | ΔΡΜΧ | 5, 10, 14  | 4, 22, 32 |
| Maximum Operating Temperature (°C)  | TMO  | 24         | 40        |
| Subcooling of X-element Fill (°C)   | Ť    | up         | to 6      |
| Type of X-element                   |      | C          | 26        |

PRESSURE SHELL DESIGN CONDITIONS (NOT OPERATING CONDITIONS): Maximum Allowable Pressure (barg) PMA: 40

Maximum Allowable Temperature (°C) TMA: 400

bar = 0.1 MPa

**A**CAUTION

To avoid abnormal operation, accidents or serious injury, DO NOT use this product outside of the specification range. Local regulations may restrict the use of this product to below the conditions quoted.