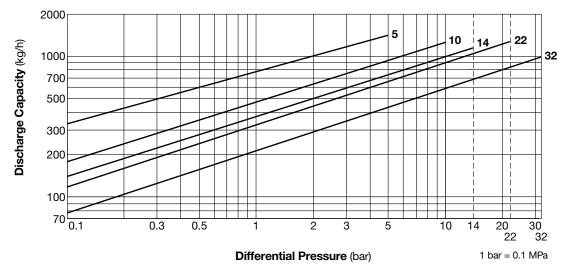

| Speci | ifications | , |
|-------|------------|---|
|       |            |   |
|       |            |   |

| Model                               |      | SJH5NX     | SJH5VX    |
|-------------------------------------|------|------------|-----------|
| Installation                        |      | Horizontal | Vertical  |
| Connection                          |      | Flan       | nged      |
| Size                                |      | DN 2       | 20, 25    |
| Orifice No.                         |      | 5, 10, 14  | 4, 22, 32 |
| Maximum Operating Pressure (barg)   | PMO  | 5, 10, 14  | 4, 22, 32 |
| Maximum Differential Pressure (bar) | ΔΡΜΧ | 5, 10, 14  | 4, 22, 32 |
| Maximum Operating Temperature (°C)  | TMO  | 24         | 40        |
| Subcooling of X-element Fill (°C)   | Ť    | up         | to 6      |
| Type of X-element                   |      | C          | 26        |