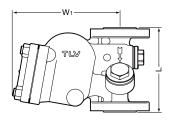

| Speci | ifications | , |
|-------|------------|---|
|       |            |   |
|       |            |   |

| Model                               |      | SJH5NX     | SJH5VX    |
|-------------------------------------|------|------------|-----------|
| Installation                        |      | Horizontal | Vertical  |
| Connection                          |      | Flan       | nged      |
| Size                                |      | DN 2       | 20, 25    |
| Orifice No.                         |      | 5, 10, 14  | 4, 22, 32 |
| Maximum Operating Pressure (barg)   | PMO  | 5, 10, 14  | 4, 22, 32 |
| Maximum Differential Pressure (bar) | ΔΡΜΧ | 5, 10, 14  | 4, 22, 32 |
| Maximum Operating Temperature (°C)  | TMO  | 24         | 40        |
| Subcooling of X-element Fill (°C)   | Ť    | up         | to 6      |
| Type of X-element                   |      | C          | 26        |

PRESSURE SHELL DESIGN CONDITIONS (NOT OPERATING CONDITIONS): Maximum Allowable Pressure (barg) PMA: 40

Maximum Allowable Temperature (°C) TMA: 400

bar = 0.1 MPa

**A**CAUTION

To avoid abnormal operation, accidents or serious injury, DO NOT use this product outside of the specification range. Local regulations may restrict the use of this product to below the conditions quoted.